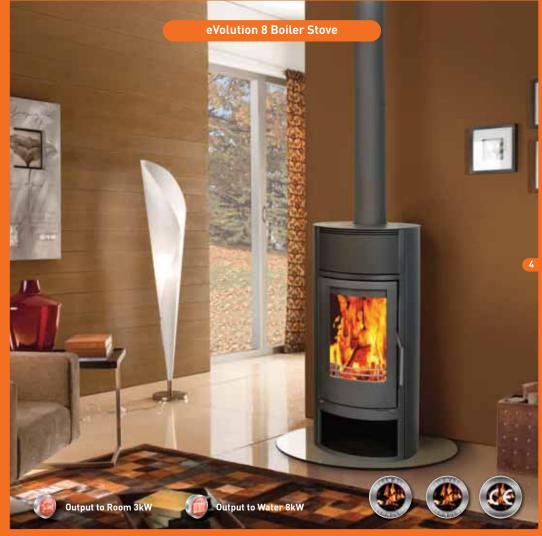

# Woodburning Boilers for Sealed Heating Systems

The eVolution boiler stoves feature the Broseley 'Safety Cold Water System' which is a system in its simplest of terms allows you to connect the woodburning boilers directly to a sealed heating system without the need for extra feed and expansion tanks.