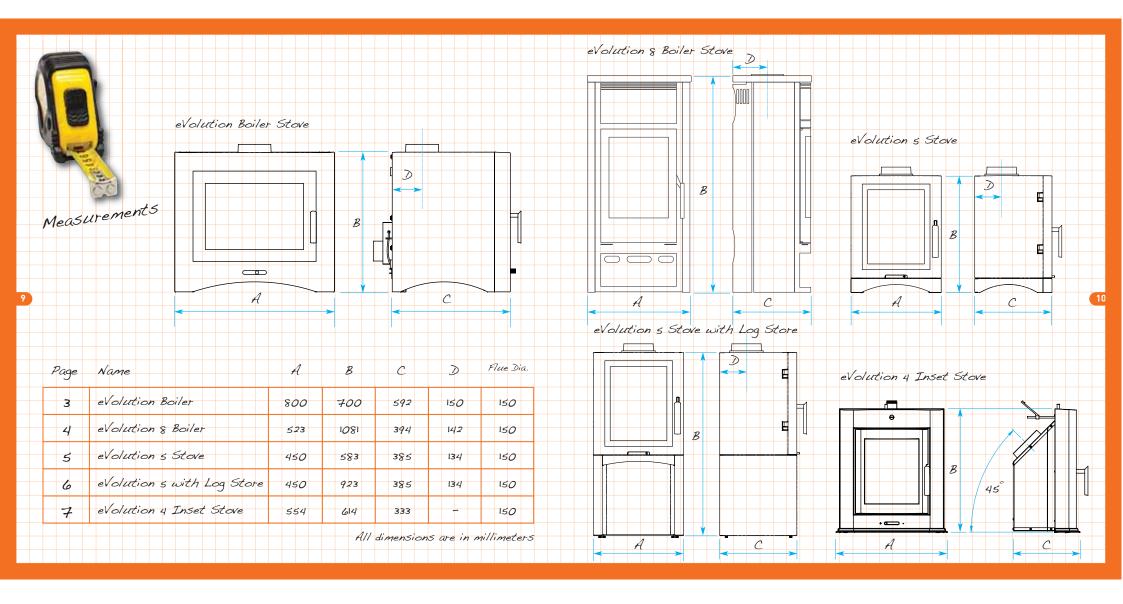

# eVolution woodburning stoves

The eVolution wood burning stove range incorporates contemporary design with Broseley Fires latest stove and boiler technology. All the eVolution stoves are highly efficient and clean burning and with the range of stoves offering the choice of freestanding, inset or boiler stove there is a model to suit every home.