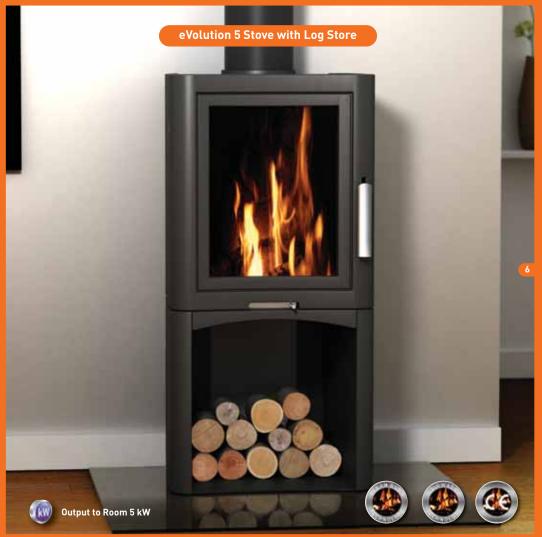

# eVolution woodburning stoves

The eVolution wood burning stove range incorporates contemporary design with Broseley Fires latest stove and boiler technology. All the eVolution stoves are highly efficient and clean burning and with the range of stoves offering the choice of freestanding, inset or boiler stove there is a model to suit every home.