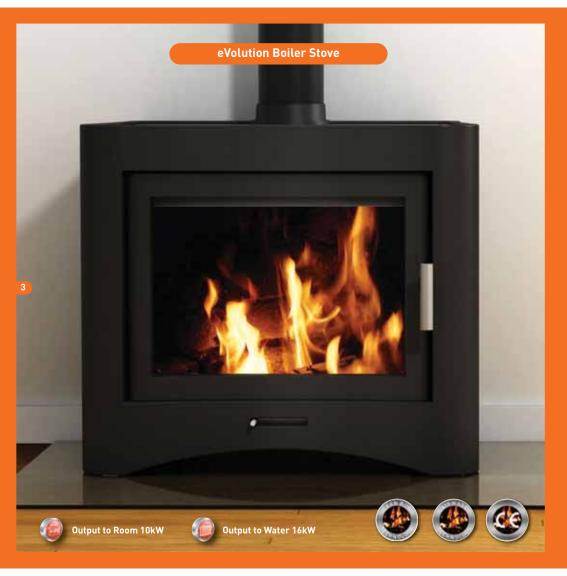

# Woodburning Boilers for Sealed Heating Systems

The eVolution boiler stoves feature the Broseley 'Safety Cold Water System' which is a system in its simplest of terms allows you to connect the woodburning boilers directly to a sealed heating system without the need for extra feed and expansion tanks.