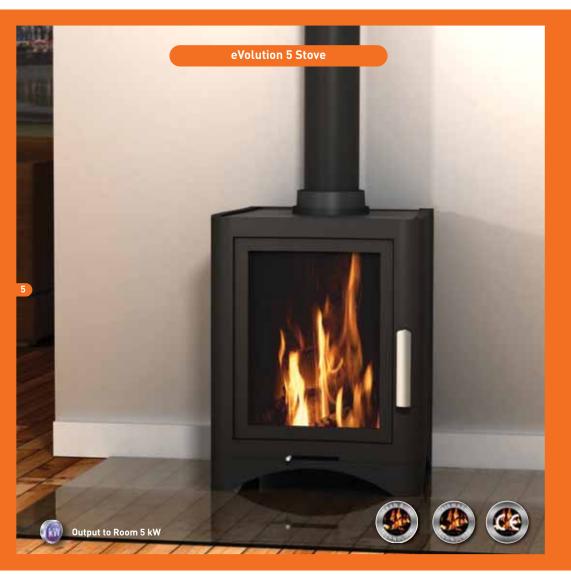

# eVolution woodburning stoves

The eVolution wood burning stove range incorporates contemporary design with Broseley Fires latest stove and boiler technology. All the eVolution stoves are highly efficient and clean burning and with the range of stoves offering the choice of freestanding, inset or boiler stove there is a model to suit every home.