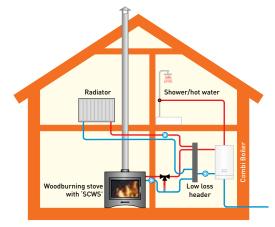

is a system in its simplest of terms allows you to connect the woodburning boilers directly to a sealed heating system without the need for extra feed and expansion tanks.

# Benefits of the 'Safety Cold Water System'

The system allows easy integration of multiple heating sources on one heating system. This means you can connect the eVolution woodburning boilers directly in with gas or oil boilers already on a sealed system without the need to run a traditional open vented system with additional feed and expansion tanks that take up space. It also makes integration with renewable energy sources such as solar thermal or ground/air source heat pumps with the eVolution range woodburning boiler easier through a thermal store.



## Typical Installations



### **Example of Solar System**





### **Example of Combi Boiler System**





















# RARARA

# **Broseley Fires Limited**

Knights Way, Battlefield Enterprise Park, Shrewsbury SY1 3AB Telephone: +44 (0) 1743 461 444 Fax: +44 (0) 1743 461 446

www.broseleyfires.com www.broseleybiomass.com