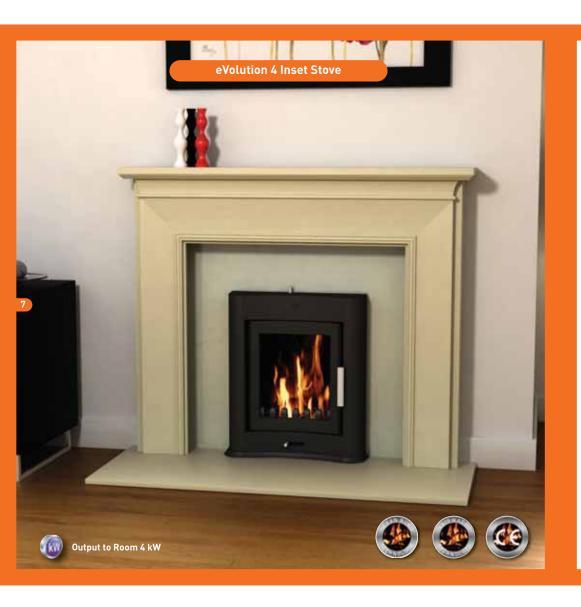

# eVolution woodburning stoves

The eVolution wood burning stove range incorporates contemporary design with Broseley Fires latest stove and boiler technology. All the eVolution stoves are highly efficient and clean burning and with the range of stoves offering the choice of freestanding, inset or boiler stove there is a model to suit every home.