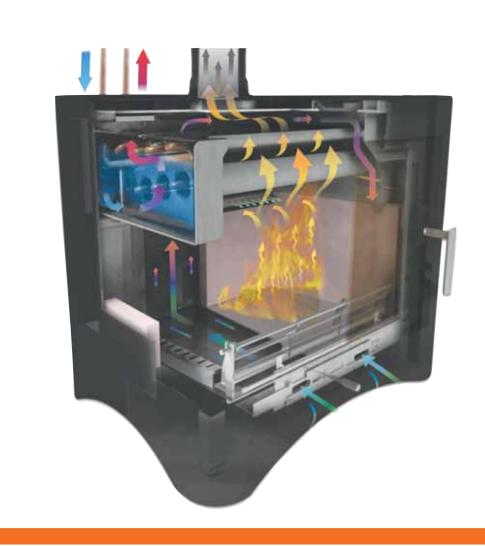

# eVolution woodburning stoves

The eVolution wood burning stove range incorporates contemporary design with Broseley Fires latest stove and boiler technology. All the eVolution stoves are highly efficient and clean burning and with the range of stoves offering the choice of freestanding, inset or boiler stove there is a model to suit every home.