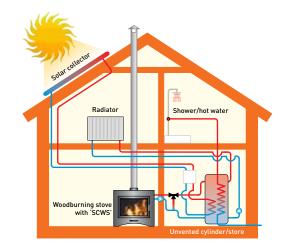

eley 'Safety Cold Water System' which is a system in its simplest of terms allows you to connect the woodburning boilers directly to a sealed heating system without the need for extra feed and expansion tanks.

# Benefits of the 'Safety Cold Water System'

The system allows easy integration of multiple heating sources on one heating system. This means you can connect the eVolution woodburning boilers directly in with gas or oil boilers already on a sealed system without the need to run a traditional open vented system with additional feed and expansion tanks that take up space. It also makes integration with renewable energy sources such as solar thermal or ground/air source heat pumps with the eVolution range woodburning boiler easier through a thermal store.



## Typical Installations



### **Example of Solar System**





### **Example of Combi Boiler System**





















# RARARA

# **Broseley Fires Limited**

Knights Way, Battlefield Enterprise Park, Shrewsbury SY1 3AB Telephone: +44 (0) 1743 461 444 Fax: +44 (0) 1743 461 446

www.broseleyfires.com www.broseleybiomass.com